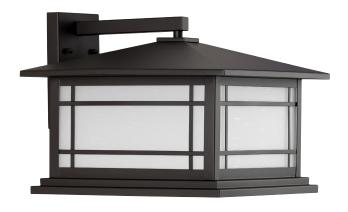

## P560151-020 **Oakcliff**

This wall lantern is a fine illustration of how rustic style can be comfortable and contemporary. The light fixture features a cabin-inspired design with a handsome antique bronze frame. The frame holds an etched seeded glass shade ready to produce a gentle, modern mountain glow just right for your favorite lodge escape.

- The light fixture features a cabin-inspired design with a handsome antique bronze frame.
- The frame holds an etched seeded glass shade ready to produce a gentle, modern mountain glow just right for your favorite lodge escape.
- This wall lantern is a fine illustration of how rustic style can be comfortable and contempo-
- · Ideal for any foyer, bedroom, entryway, porch, or patio.
- · Perfect for rustic, farmhouse, or Craftsman settings.
- · Measures 9-5/8-inch width by 8-1/8-inch height.
- Uses one medium base bulb that is sold separately (100w max LED or incandescent).
- · Able to be fully dimmable with dimmable bulbs.
- · Includes installation instructions and mounting hardware.
- Progress Lighting products are designed for exceptional quality, reliability, and functionality.

Category: Outdoor

Finish: Antique Bronze (Painted) Construction: Steel Construction

Glass/Shade: Etched Seeded glass Panel

Square: 9-5/8 in Height: 8-1/8 in Depth: 10-3/8 in H/CTR: 2-1/4 in

Etched Seeded glass Panel